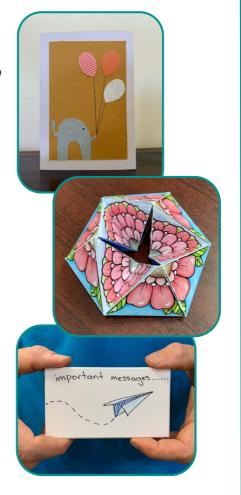

#### **Iris Lens Card**

The card is an action style one: open the card to reveal a picture or a message.

#### Hattifant's Kaleidocycle

After a few folds, some scoring, and some colour you get a 3D paper shape that repeats and repeats.