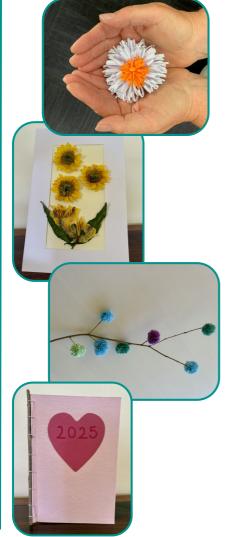

#### **Paper Flowers**

Make simple flowers from paper. Make enough and you can create a long lasting bouquet.

#### **Pressed Flowers**

Use pressed flowers to create a framed floral arrangement.

#### **Pom Pom Flowers**

Start by making little pom poms which turn into an arrangement that will look great in a vase.

#### **Twig Book**

Make a little journal using a unique binding, then get creative with the decoration.